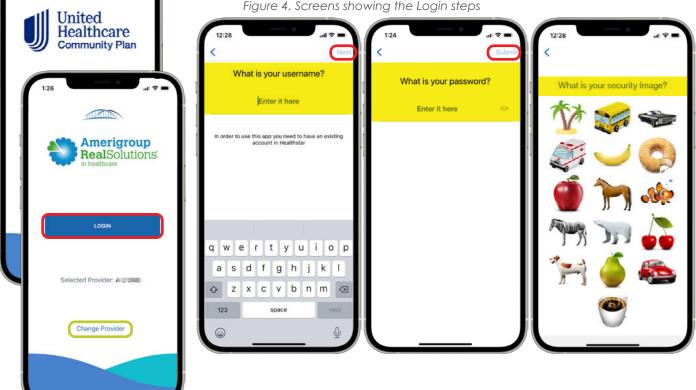

#### CareBridge

Follow these steps to login:

- 1. Choose the appropriate Health Plan.
- 2. Choose your **Provider Agency**. You may use the search field to type your company ID or the name of your agency.
- 3. Select LOGIN.

TRIE

12:27

- 4. Enter your **username**.
- 5. Enter your **password**.
- 6. Select your security image.

You are now logged into the CareBridge EVV mobile application.

Figure 4. Screens showing the Login steps