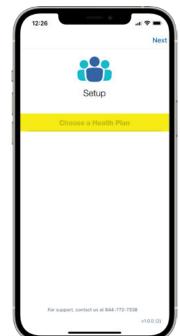

Once the app is installed, you will see the Setup screen (Figure 2). Your existing credentials will work with the new application.

Figure 1. Download screens in the App Store and the Google Play Store

| CAREBRIDGE                                                | TN CareBridge<br>PCS EVV<br>Carebridge |            |             | TN CareBridge PCS EV                                                                   |           |
|-----------------------------------------------------------|----------------------------------------|------------|-------------|----------------------------------------------------------------------------------------|-----------|
| TN PCS                                                    | GET                                    |            | đ           | 3.2★ 5K+<br>62 reviews Downloads                                                       | E         |
| 1 RATING<br>5.0<br>****                                   | ADE<br>17+<br>Years Old                | CATEGORY   | Carrib      | install                                                                                |           |
| 10.52                                                     | - T -                                  | 10:63<br>C |             |                                                                                        |           |
| Setup<br>Rese entry you Physician Co<br>United Healthcare |                                        | What is    | s your secu | ● ☆ ☆ ○<br>                                                                            |           |
| Please Choose a Provider<br>Please Choose a Provider      |                                        | 9          |             | About this app<br>CareBridge offers a patented Electro<br>Verification (EVV) solution. | nic Visit |
|                                                           |                                        | 0          |             | Medical                                                                                |           |
|                                                           |                                        | 200        |             | Ratings and reviews ①                                                                  | ž         |
| i 🖌                                                       |                                        | :0         | Q           | 3.2                                                                                    |           |

Figure 2. Setup screen showing Health Plan choice