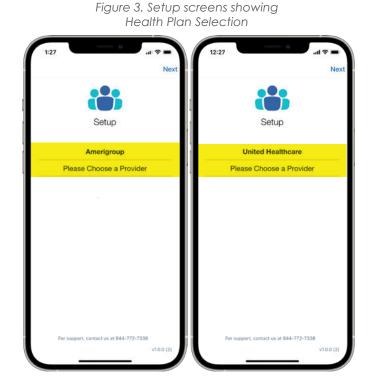

#### CareBridge

Follow these steps to login:

- 1. Choose the appropriate Health Plan.
- 2. Choose your **Provider Agency**. You may use the search field to type your company ID or the name of your agency.
- 3. Select LOGIN.