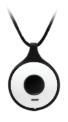

Our comprehensive lineup of systems all offer a water-resistant pendant and battery backup in the event of a power outage. Your Guardian representative will help you select the product that best meets your individual needs.

## **Special Accessories Auto-Fall Sensor Pendant**

Works with both Basic Home and Advanced Cellular units.