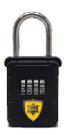

you select the product that best meets your individual needs.

# **Landline Systems Basic Home PERS**



### **Cellular systems Advanced Cellular PERS** No landline requiered.



Our most popular system.

#### **Caregiver Connect PERS**

Button on base connects user to caregiver or family member. Optional two-way voice pendant.



#### Mobile PERS - On The Go

**GPS Tracking** Optional Fall Sensor and Caregiver App



## **Special Accessories Auto-Fall Sensor Pendant**

Works with both Basic Home and Advanced Cellular units.



## **Wander Management**

Door and Window contacts Activates an Alarm that can only be heard inside the home



#### **VPD - Voice Panic Detecrtor**

Voice Command Recognitioin Works with the Advanced Cellular Unit



#### LockBox

Key storage for emergency access